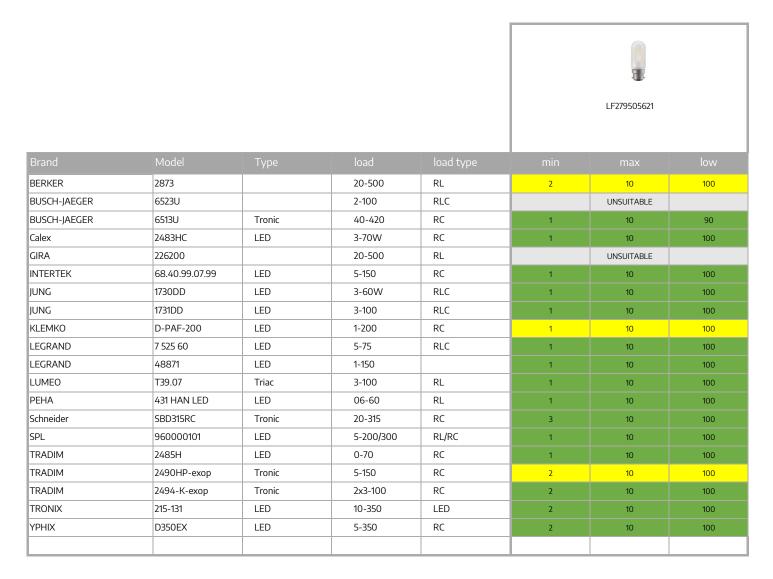

Dimming not possible

Information presented is meant to serve as a general guideline only. Tests were conducted on 1 single dimmer in our Laboratories. True 1:1 dimmer compatibility can only be determined onsite under actual conditions and within the final application. Results can differ from dimmer to dimmer of even the same type number and brand. Please contact your local representative or a recognized electrical installer if any additional information is required.