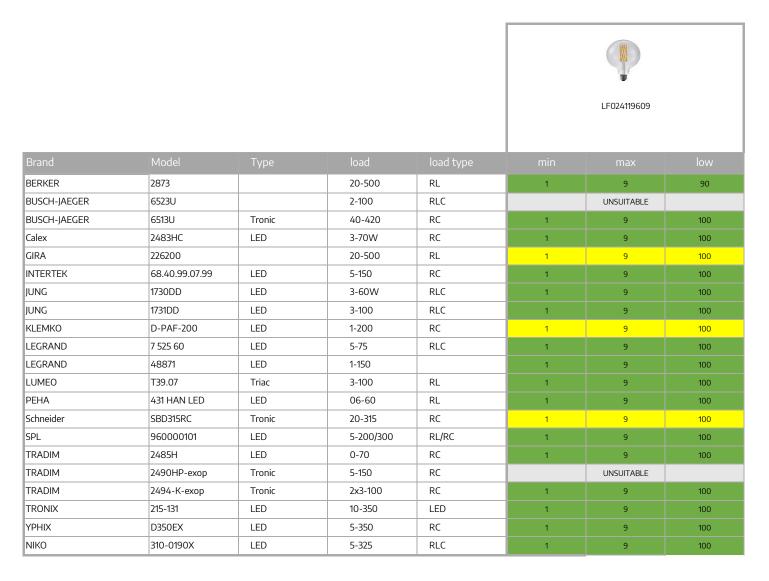

## Dimmer compatibility LED

Good dimming. Some slight flickering in lower or higher levels may occur

Dimming is not very smooth and/or flickering during a non definite part of the dimming range may occur

Dimming not possible

Information presented is meant to serve as a general guideline only. Tests were conducted on 1 single dimmer in our Laboratories. True 1:1 dimmer compatibility can only be determined onsite under actual conditions and within the final application. Results can differ from dimmer to dimmer of even the same type number and brand. Please contact your local representative or a recognized electrical installer if any additional information is required.