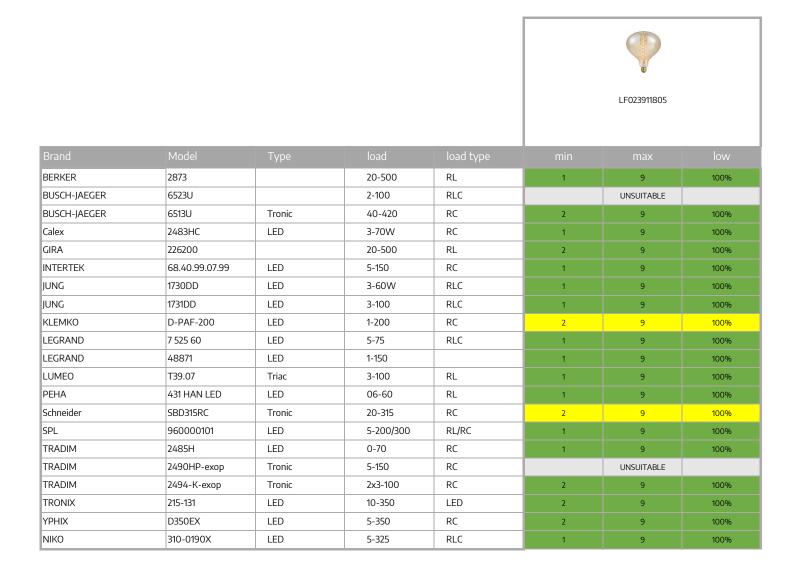

## Dimmer compatibility LED

Good dimming. Some slight flickering in lower or higher levels may occur

Dimming is not very smooth and/or flickering during a non definite part of the dimming range may occur

Dimming not possible

Information presented is meant to serve as a general guideline only. Tests were conducted on 1 single dimmer in our Laboratories. True 1:1 dimmer compatibility can only be determined onsite under actual conditions and within the final application. Results can differ from dimmer to dimmer of even the same type number and brand. Please contact your local representative or a recognized electrical installer if any additional information is required.