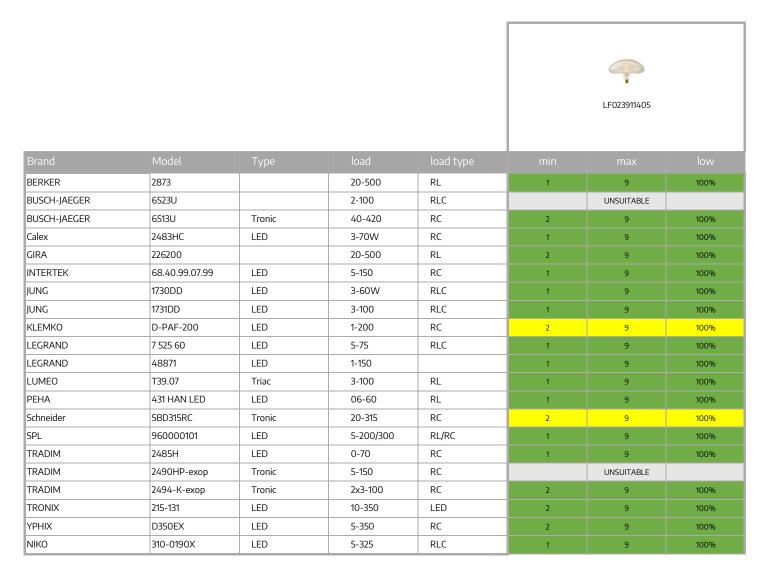

## Dimmer compatibility LED

Good dimming. Some slight flickering in lower or higher levels may occur

Dimming is not very smooth and/or flickering during a non definite part of the dimming range may occur

Dimming not possible

Information presented is meant to serve as a general guideline only. Tests were conducted on 1 single dimmer in our Laboratories. True 1:1 dimmer compatibility can only be determined onsite under actual conditions and within the final application. Results can differ from dimmer to dimmer of even the same type number and brand. Please contact your local representative or a recognized electrical installer if any additional information is required.