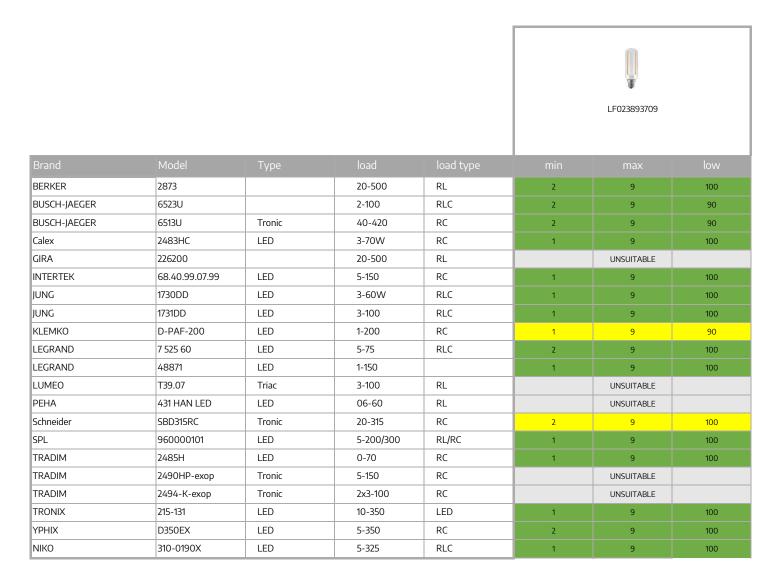

## Dimmer compatibility LED

Good dimming. Some slight flickering in lower or higher levels may occur

Dimming is not very smooth and/or flickering during a non definite part of the dimming range may occur

Dimming not possible

Information presented is meant to serve as a general guideline only. Tests were conducted on 1 single dimmer in our Laboratories. True 1:1 dimmer compatibility can only be determined onsite under actual conditions and within the final application. Results can differ from dimmer to dimmer of even the same type number and brand. Please contact your local representative or a recognized electrical installer if any additional information is required.