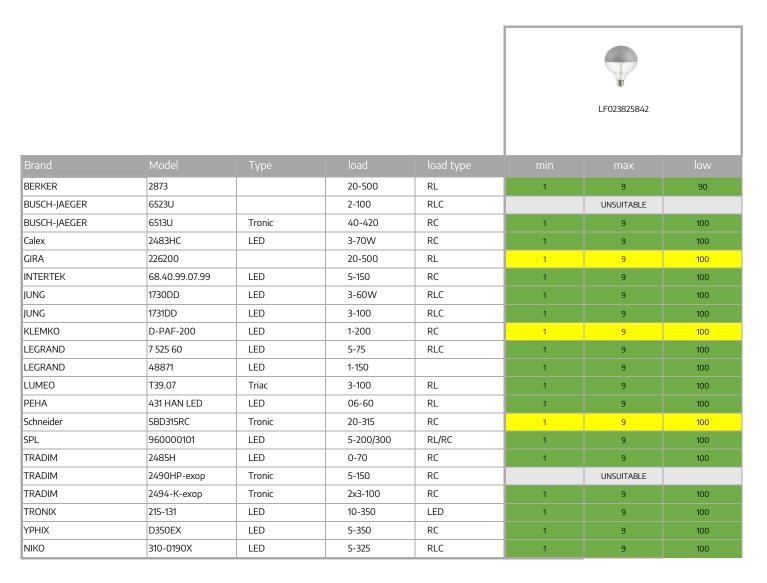

## Dimmer compatibility LED

Good dimming. Some slight flickering in lower or higher levels may occur

Dimming is not very smooth and/or flickering during a non definite part of the dimming range may occur

Dimming not possible

Information presented is meant to serve as a general guideline only. Tests were conducted on 1 single dimmer in our Laboratories. True 1:1 dimmer compatibility can only be determined onsite under actual conditions and within the final application. Results can differ from dimmer to dimmer of even the same type number and brand. Please contact your local representative or a recognized electrical installer if any additional information is required.