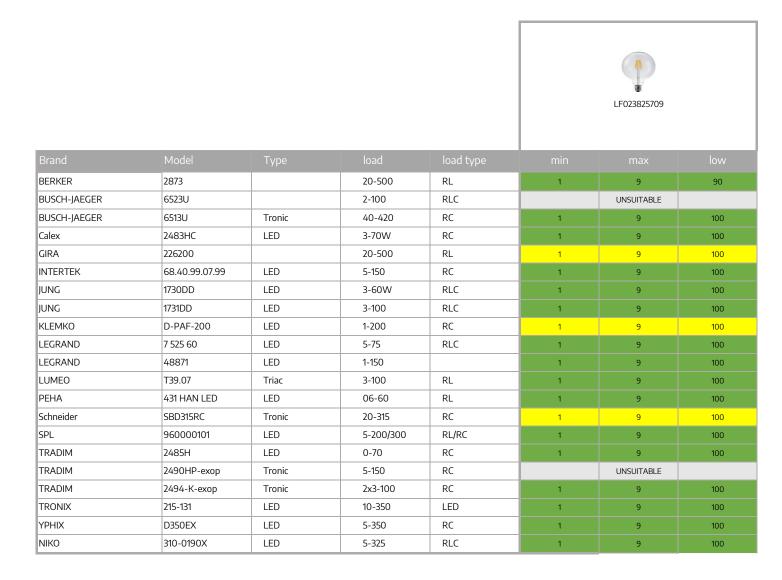

## Dimmer compatibility LED

Good dimming. Some slight flickering in lower or higher levels may occur

Dimming is not very smooth and/or flickering during a non definite part of the dimming range may occur

Dimming not possible

Information presented is meant to serve as a general guideline only. Tests were conducted on 1 single dimmer in our Laboratories. True 1:1 dimmer compatibility can only be determined onsite under actual conditions and within the final application. Results can differ from dimmer to dimmer of even the same type number and brand. Please contact your local representative or a recognized electrical installer if any additional information is required.