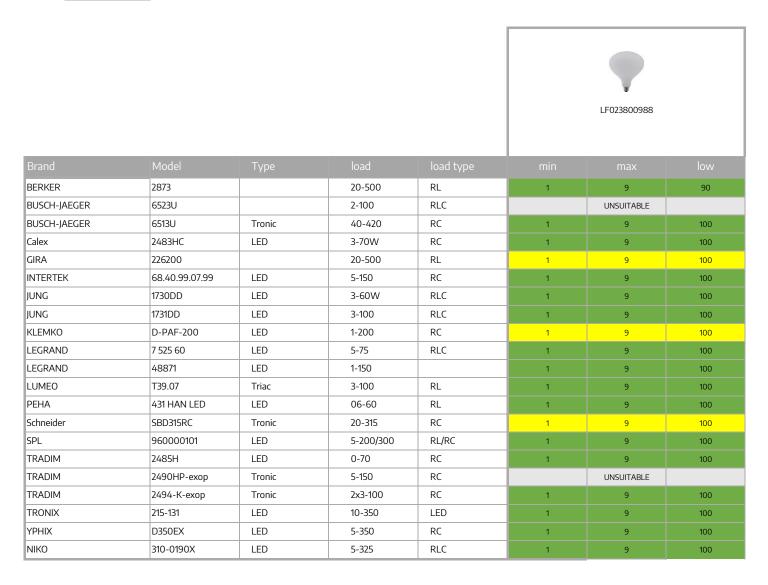

## Dimmer compatibility LED

Good dimming. Some slight flickering in lower or higher levels may occur

Dimming is not very smooth and/or flickering during a non definite part of the dimming range may occur

Dimming not possible

Information presented is meant to serve as a general guideline only. Tests were conducted on 1 single dimmer in our Laboratories. True 1:1 dimmer compatibility can only be determined onsite under actual conditions and within the final application. Results can differ from dimmer to dimmer of even the same type number and brand. Please contact your local representative or a recognized electrical installer if any additional information is required.