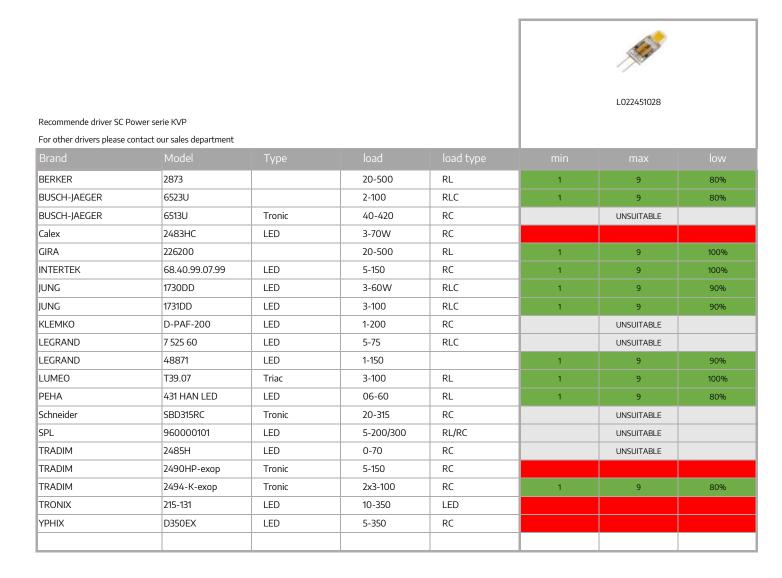

## Dimmer compatibility LED

Good dimming. Some slight flickering in lower or higher levels may occur

Dimming is not very smooth and/or flickering during a non definite part of the dimming range may occur

Dimming not possible

Information presented is meant to serve as a general guideline only. Tests were conducted on 1 single dimmer in our Laboratories. True 1:1 dimmer compatibility can only be determined onsite under actual conditions and within the final application. Results can differ from dimmer to dimmer of even the same type number and brand. Please contact your local representative or a recognized electrical installer if any additional information is required.