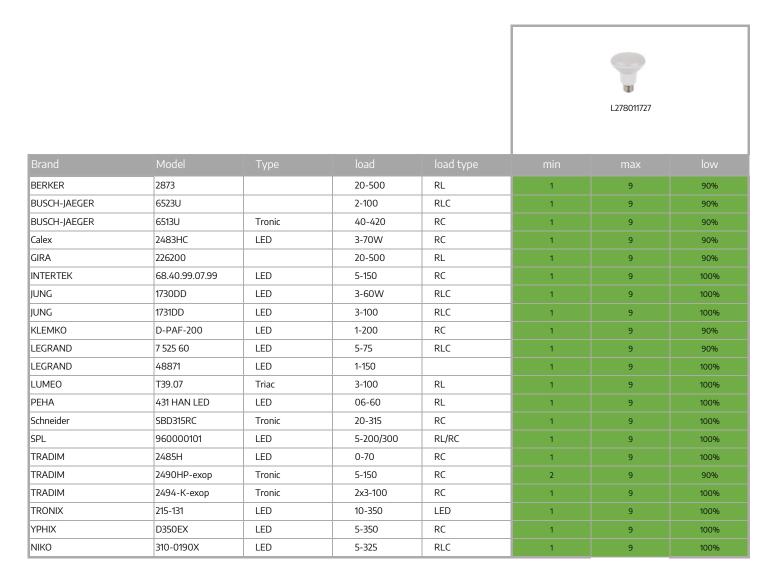

## Dimmer compatibility LED

Good dimming. Some slight flickering in lower or higher levels may occur

Dimming is not very smooth and/or flickering during a non definite part of the dimming range may occur

Dimming not possible

Information presented is meant to serve as a general guideline only. Tests were conducted on 1 single dimmer in our Laboratories. True 1:1 dimmer compatibility can only be determined onsite under actual conditions and within the final application. Results can differ from dimmer to dimmer of even the same type number and brand. Please contact your local representative or a recognized electrical installer if any additional information is required.