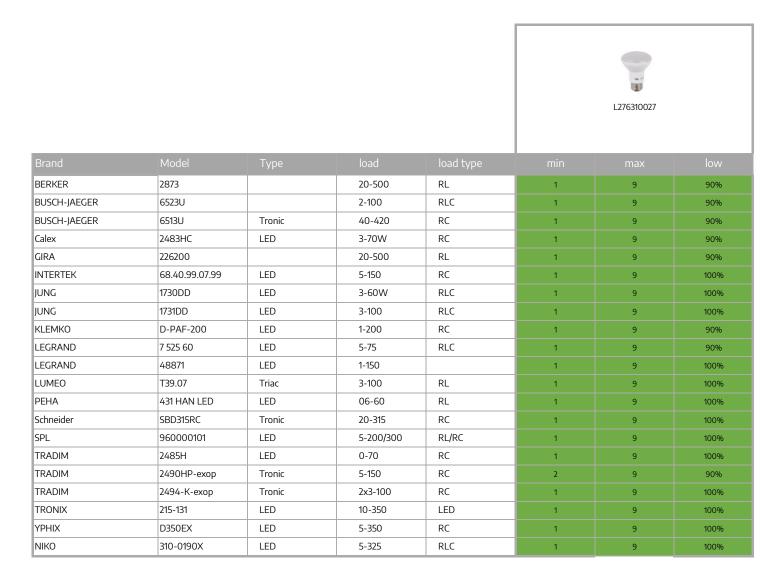

## Dimmer compatibility LED

Good dimming. Some slight flickering in lower or higher levels may occur

Dimming is not very smooth and/or flickering during a non definite part of the dimming range may occur

Dimming not possible

Information presented is meant to serve as a general guideline only. Tests were conducted on 1 single dimmer in our Laboratories. True 1:1 dimmer compatibility can only be determined onsite under actual conditions and within the final application. Results can differ from dimmer to dimmer of even the same type number and brand. Please contact your local representative or a recognized electrical installer if any additional information is required.