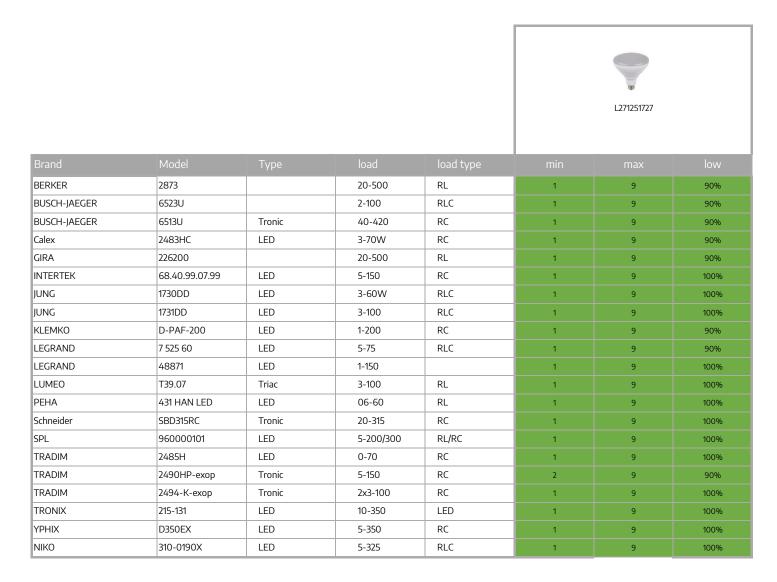

## Dimmer compatibility LED

Good dimming. Some slight flickering in lower or higher levels may occur

Dimming is not very smooth and/or flickering during a non definite part of the dimming range may occur

Dimming not possible

Information presented is meant to serve as a general guideline only. Tests were conducted on 1 single dimmer in our Laboratories. True 1:1 dimmer compatibility can only be determined onsite under actual conditions and within the final application. Results can differ from dimmer to dimmer of even the same type number and brand. Please contact your local representative or a recognized electrical installer if any additional information is required.