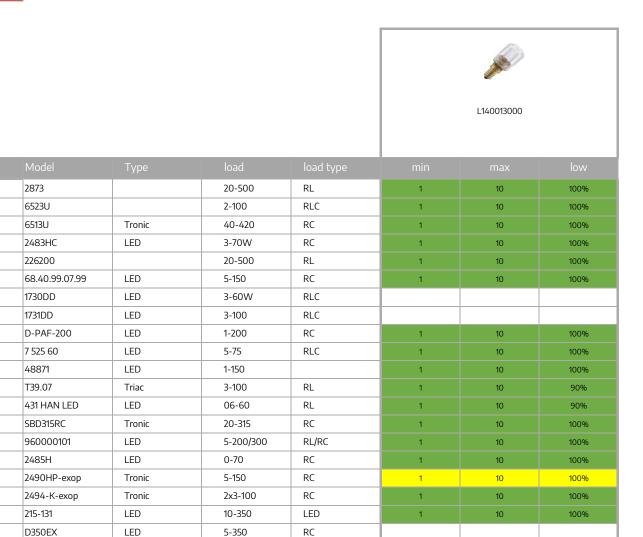

Dimming not possible

Information presented is meant to serve as a general guideline only. Tests were conducted on 1 single dimmer in our Laboratories. True 1:1 dimmer compatibility can only be determined onsite under actual conditions and within the final application. Results can differ from dimmer to dimmer of even the same type number and brand. Please contact your local representative or a recognized electrical installer if any additional information is required.