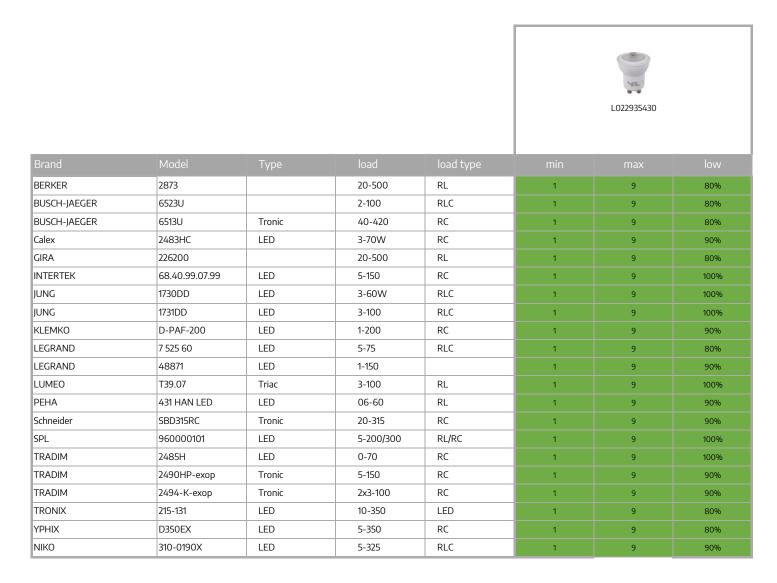

## Dimmer compatibility LED

Good dimming. Some slight flickering in lower or higher levels may occur

Dimming is not very smooth and/or flickering during a non definite part of the dimming range may occur

Dimming not possible

Information presented is meant to serve as a general guideline only. Tests were conducted on 1 single dimmer in our Laboratories. True 1:1 dimmer compatibility can only be determined onsite under actual conditions and within the final application. Results can differ from dimmer to dimmer of even the same type number and brand. Please contact your local representative or a recognized electrical installer if any additional information is required.