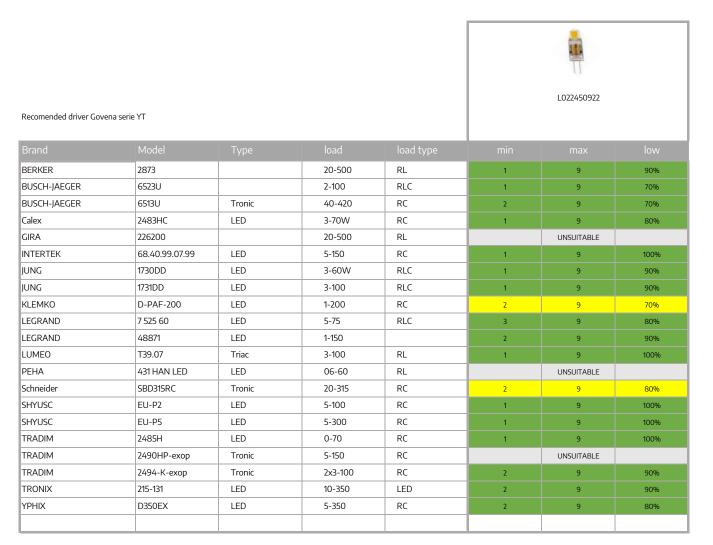

## Dimmer compatibility LED

Good dimming. Some slight flickering in lower or higher levels may occur

Dimming is not very smooth and/or flickering during a non definite part of the dimming range may occur

Dimming not possible

Information presented is meant to serve as a general guideline only. Tests were conducted on 1 single dimmer in our Laboratories. True 1:1 dimmer compatibility can only be determined on-site under actual conditions and within the final application. Results can differ from dimmer to dimmer of even the same type number and brand. Please contact your local representative or a recognized electrical installer if any additional information is required.