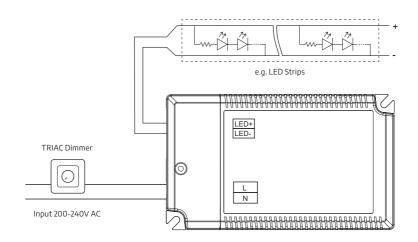

## 0-40W 12V 3.3A DC Phase-Cut Constant Voltage LED Driver

Æ

Others

Read the technical data before installing this product. Observe the general safety instructions. Failure to follow the instructions may result in damage to the unit, fire or other hazards. Use this product only in dry areas.

 Efficiency
 85% @230V AC, Full load

 Voltage
 200V AC - 240V AC

Voltage 200V AC - 240V AC Frequency 50/60Hz

Input Current O.5A max @230V AC, Full load

Dimming voltage range 40-240VAC

Inrush current Cold start 45A (twidth = 13.6us measured at 50% Ipeak) @230V AC

Current / Voltage / Power 3.3A / 12V DC / 39.6W

Output R & N (max) 120mVp-p Channels 1

Voltage Tolerenace ±3%

Function Dimming mode Leading edge (TRIAC) / trailing edge (ELV)

Protection Short Circuit Over Current Turn off the output of 10 seconds to reset the error